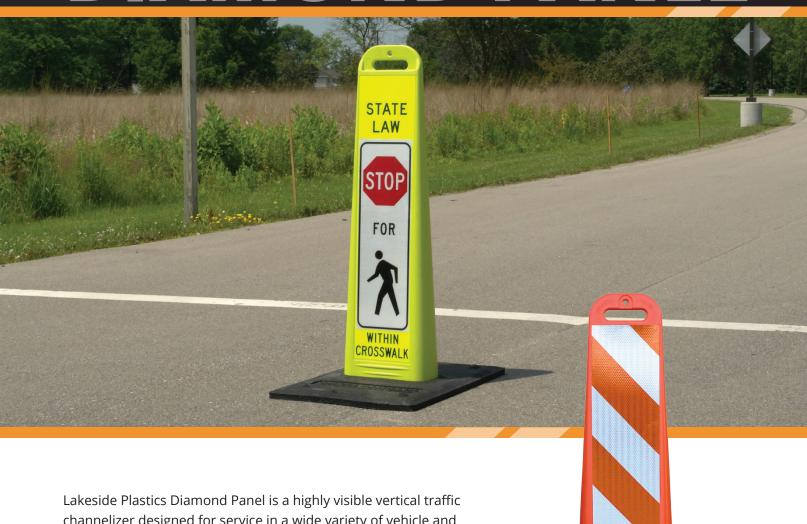

## Traffic Safety Channelizer DIARAORID P

channelizer designed for service in a wide variety of vehicle and pedestrian applications.

The Diamond Panel features an easy-grip handle, allowing for easy carrying and quick positioning. The unique design and shape of the Diamond Panel allows convenient stacking/transport with or without the base. The Diamond Panel can be fitted with lights and a variety of recycled base weights for support.