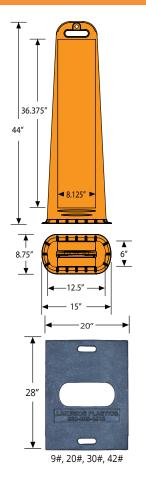

| Details       | Data                                                              |
|---------------|-------------------------------------------------------------------|
| Material:     | High quality impact resistent polyethylene with reinforced handle |
| Height:       | 44" (1118 mm)                                                     |
| Width:        | 15" (381 mm) at base                                              |
| Stock Colors: | with ultraviolet stabilizer for fade resistance                   |