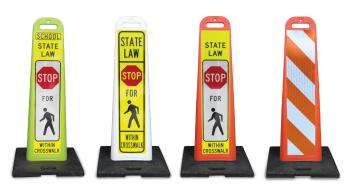

## **BUILT FOR HIGH PERFORMANCE**

The Diamond Panel is made of high quality impact resistant polyethylene and can be ordered with various reflective sheetings and a variety of base weights (9 lb, 20 lb, 30 lb, 42 lb). Available in safety orange, lime green, black and white.