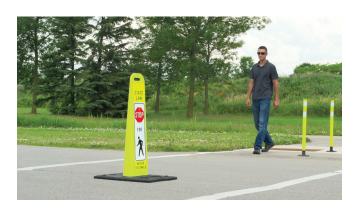

## Traffic Safety Channelizer DIAMOND PANEL

STATE LAW

STOP

FOR

WITHIN CROSSWALK

Lakeside Plastics Diamond Panel is a highly visible vertical traffic channelizer designed for service in a wide variety of vehicle and pedestrian applications.

The Diamond Panel features an easy-grip handle, allowing for easy carrying and quick positioning. The unique design and shape of the Diamond Panel allows convenient stacking/transport with or without the base. The Diamond Panel can be fitted with lights and a variety of recycled base weights for support.