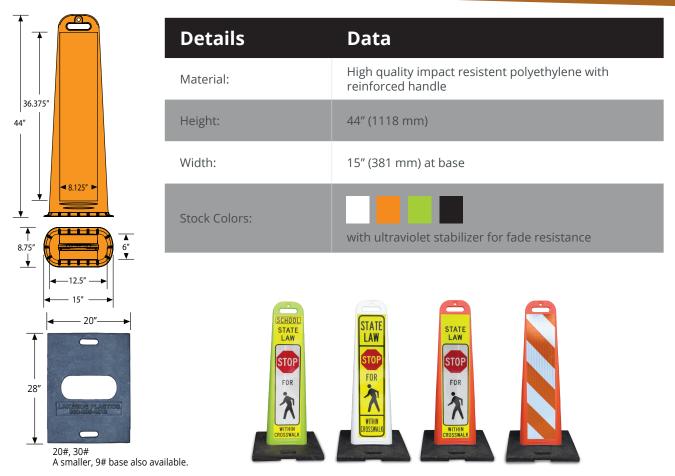

## FEATURES AND BENEFITS

- Break-away design
- Stackable with or without base
- Easy-grip handle
- Mounting hole for warning light
- Recessed area accepts a variety of tape and messages
- Choice of 100% recycled 9 lb, 20 lb or 30 lb rubber base

## **BUILT FOR HIGH PERFORMANCE**

The Diamond Panel is made of high quality impact resistant polyethylene and can be ordered with various reflective sheetings and a variety of base weights (9 lb, 20 lb, 30 lb). Available in safety orange, lime green, black and white.